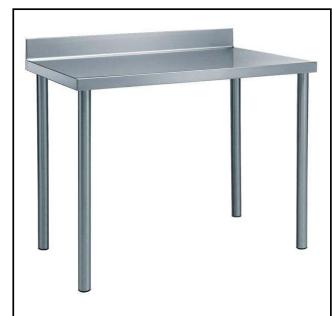

# Premium Preparation 1200 mm Work Table with Upstand

| ITEM #  |  |
|---------|--|
| MODEL # |  |
| MODEL # |  |
| NAME #  |  |
| SIS #   |  |
| AIA#    |  |

133055 (TG1210EN)

Work Table with 100mm upstand, 1200mm

#### Item No.

The 50mm high worktop in 304 AISI stainless steel, 1,5mm in thickness, has anti-drip edges and welded corners. Under-top reinforcement bars in 304 AISI stainless steel. Integral rear upstand, h=100mm, with 10mm radius. Round section legs and feet in 304 AISI stainless steel, 50mm in diameter. Height-adjustable feet (+0-50mm).

#### Construction

- 100 mm upstand with 10 mm radioused corner and 13 mm deep, designed to be used against a wall.
- Worktop with 50 mm high profile, in s/s Scotch Brite finishing, 15/10 in thickness with anti-drip edges and welded corners.
- Round section legs with feet in 304 AISI stainless steel, 50 mm in diameter, adjustable in height by +0/-40 mm.
- Delivered in knock-down package.
- Wide range of taps are available to suit every need.
- Heavy duty construction entirely in AISI 304 stainless steel to offer maximum durability.