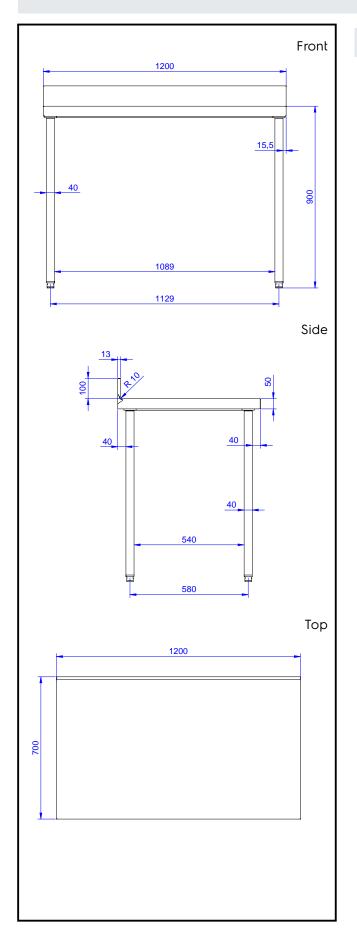

## **Key Information:**

External dimensions, Width: 133055 (TG1210EN)

133055 (TG1210EN)

External dimensions, Depth:

External dimensions, Height:

Upstand Dimensions, Height:

Upstand Dimensions, Depth:

Upstand Dimensions, Radius:

Upstand Dimensions, Radius:

Vorktop thickness:

Net weight:

1200 mm

700 mm

1300 mm

13 mm

R=10

50 mm

40 kg

Drawer combinations - No.
400 mm drawers 2
Drawer combinations No.600 mm drawers 1

Premium Preparation 1200 mm Work Table with Upstand